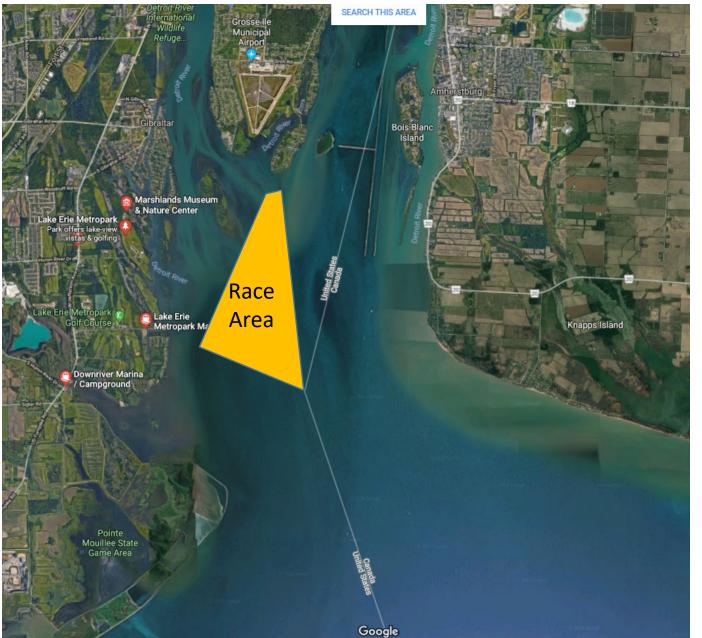

## Course 1

Start between water intake buoy and the R/C boat Go south to the Detroit River Light, round it to port Then finish between water intake buoy and the R/C boat. – Estimated distance is 6.5nm

## Course 2

Start between water intake buoy and the R/C boat Go North to R2 and round it to port Then finish between water intake buoy and the R/C boat. – Estimated distance is 2.5nm

## Course 3

Start between water intake buoy and the R/C boat Go North to R2 and round it to port Go South to a water intake buoy and round to port, Go North to R2 and round it to port. Then finish between water intake buoy and the R/C boat. – Estimated distance is 5.0nm